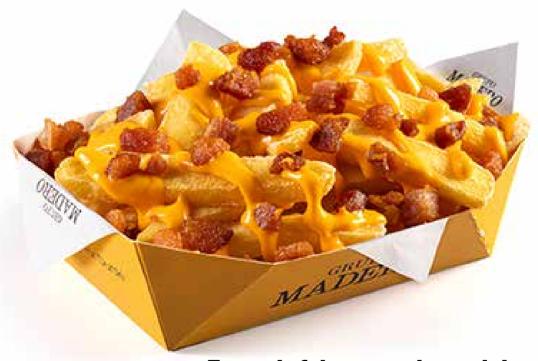

#### french fries

| FRENCH FRIES BASKET WITH       | R\$ | 42 |
|--------------------------------|-----|----|
| CHEDDAR AND BACON - 430 g ⊛    |     |    |
| FRENCH FRIES PORTION - 100 g V | R\$ | 11 |

FOR AN ADDITIONAL R\$

5

add cheddar and bacon to your french fries

French fries portion with an addition of cheddar and bacon