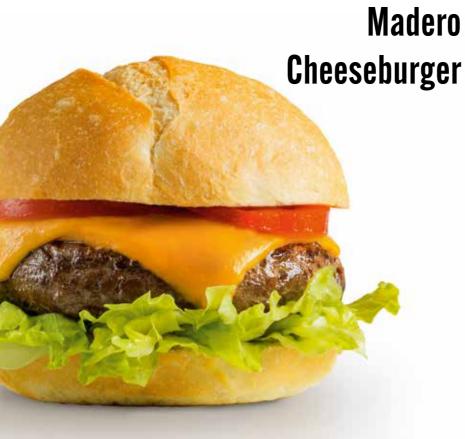

### burgers

Our cheeseburgers include fresh baked bread, lettuce and fresh tomatoes, cheddar cheese, homemade mayonnaise and flame grilled pure meat.

|                                              |     | COMBO | BURGER |
|----------------------------------------------|-----|-------|--------|
| MADERO<br>one 180 g hamburger                | R\$ | 57    | 44     |
| SUPER MADERO<br>two 180 g hamburgers         | R\$ | 65    | 52     |
| BACON MADERO ⊛<br>one 180 g hamburger        | R\$ | 67    | 44     |
| SUPER BACON MADERO ⊗<br>two 180 g hamburgers | R\$ | 77    | 64     |
| JUNIOR<br>One 130 g hamburger                | R\$ | 53    | 40     |
| JUNIOR BACON ⊕<br>One 130 g hamburger        | R\$ | 60    | 47     |
| LAMB one 180 g hamburger                     | R\$ | 63    | 50     |
| BACON LAMB ⊛<br>one 180 g hamburger          | R\$ | 73    | 60     |
| SUPER LAMB<br>two 180 g hamburgers           | R\$ | 82    | 69     |