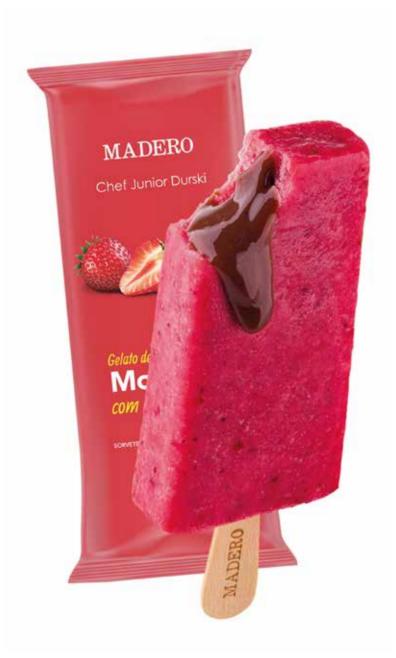

## desserts

**PISTACHIO** 

| BRIGADEIRO - 120 g              | R\$ | 16 |
|---------------------------------|-----|----|
| CHOCOLATE BROWNIE - 45 g        | R\$ | 11 |
|                                 |     |    |
| gelatos                         |     |    |
| STRAWBERRY WITH BRIGADEIRO      | R\$ | 17 |
| BURNED COCONUT                  | R\$ | 17 |
| RED BERRIES WITH DULCE DE LECHE | R\$ | 17 |
| VANILLA COM BROWNIE             | R\$ | 17 |
| CHOCOLATE                       | R\$ | 17 |

23

R\$

Strawberry and brigadeiro gelato