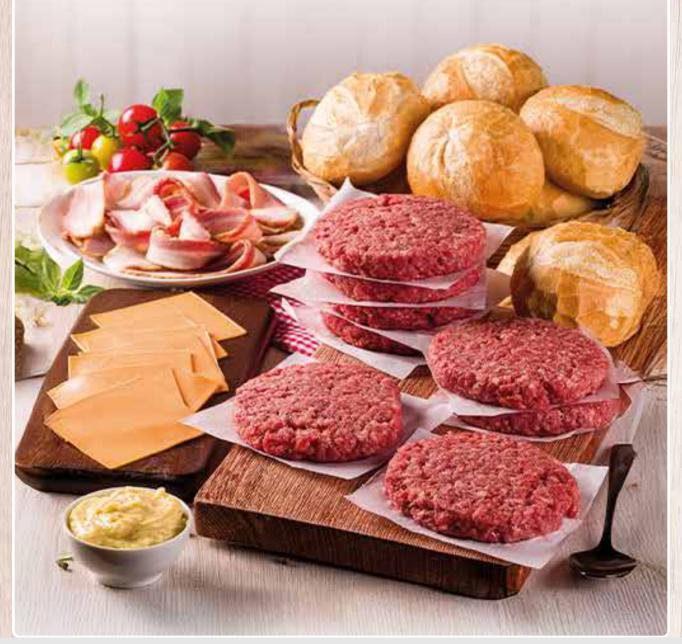

## products home to cook

| MADERO'S CRUSTY BREAD & 65 g (unit)   frozen        | R\$ | 3   |
|-----------------------------------------------------|-----|-----|
| HAMBURGER MADERO - 180 g ** frozen                  | R\$ | 14  |
| MAYONNAISE - 120 g 🗟 cold                           | R\$ | 15  |
| CHEDDAR CHEESE - 144 g ⊕ ¥ cold   eight 18 g slices | R\$ | 16  |
| SLICED BACON - 200 g ⊕ 🛣 frozen                     | R\$ | 25  |
| MADERO'S FRENCH FRIES - 400 g ** frozen             | R\$ | 13  |
| KETCHUP - 320 g ¥ ¥                                 | R\$ | 16  |
| MUSTARD - 300 g €                                   | R\$ | 17  |
| PEPPER SAUCE - 60 ml ⊕*                             | R\$ | 18  |
| OLIVE OIL - 500 ml                                  | R\$ | 60  |
| THERMAL TOTE BAG                                    | R\$ | 46  |
| MADERO KNIFE                                        | R\$ | 119 |