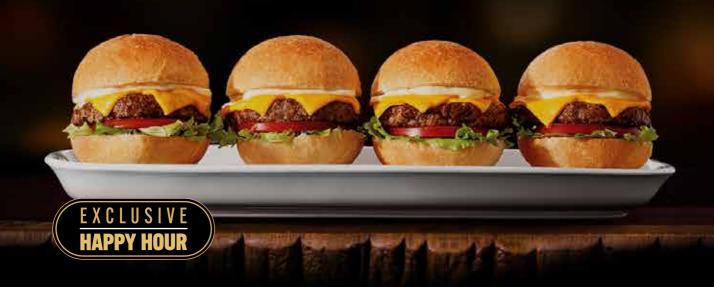

#### Mini Cheeseburgers

Served with one french fries portion (100 g). Prices already with Happy Hour discount.

| MINI CHEESEBURGERS                | R\$ | 53 |
|-----------------------------------|-----|----|
| 4 units. one 45 g hamburger each. |     |    |

| MINI CHEESEBACONS                 | R\$ | 61 |
|-----------------------------------|-----|----|
| 4 units, one 45 g hamburger each. |     |    |

STARTING FROM 5

Switch your combo drink for a draft beer or juice.\*