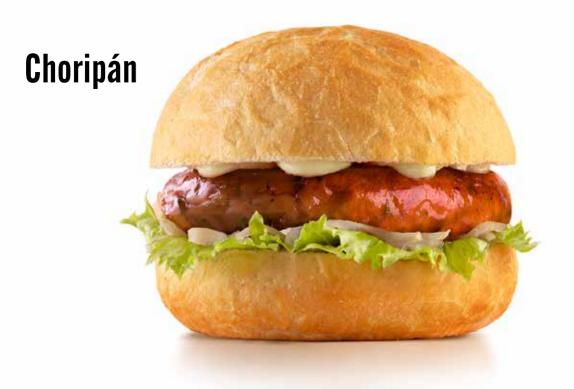

## sandwiches

|                                                                                                                                                  |     | COMBO | SANDWICH |
|--------------------------------------------------------------------------------------------------------------------------------------------------|-----|-------|----------|
| CHORIPÁN The most famous Argentinian sandwich ⊕ € flame grilled smoked sausage (130 g ) served with lettuce, vinaigrette and homemade mayonnaise | R\$ | 57    | 44       |
| CHEESE CHICKEN CRISPY ⊕<br>two crispy breaded chicken fillets (140 g ), homemade<br>mayonnaise, cheddar cheese, lettuce and tomato               | R\$ | 57    | 44       |
| GRILLED CHEESE CHICKEN ⊕ grilled breaded chicken fillet (130 g ), homemade mayonnaise, cheddar cheese, lettuce and tomato                        | R\$ | 57    | 44       |
| CHEESE MIGNON mignon slices (150 g ), lettuce and organic tomatoes, cheddar cheese and homemade mayonnaise                                       | R\$ | 66    | 53       |
| CHEESE MIGNON BACON mignon slices (150 g ), bacon, lettuce and organic tomatoes, cheddar cheese and homemade mayonnaise                          | R\$ | 73    | 60       |