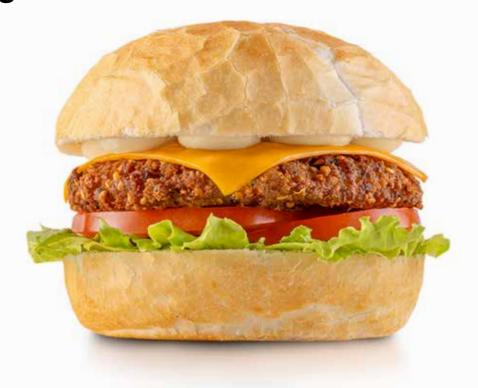

#### **Veggie Falafel**

# veggie burger

With crusty bread, lettuce and organic tomatoes, cheddar cheese and homemade mayonnaise. COMBO BURGER

**VEGGIE FALAFEL** ⊕ ♥
One 100 g falafel burger (chickpea, onion, sesame, mint, garlic and green peppers sauce)