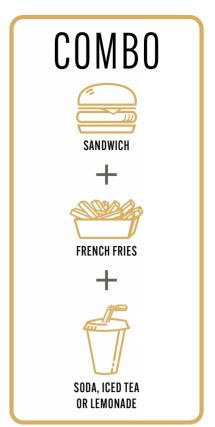

### burgers

Our cheeseburgers include fresh baked bread, lettuce and fresh tomatoes, cheddar cheese, homemade mayonnaise and flame grilled pure meat.

|                                              |     | COMBO | BURGER |
|----------------------------------------------|-----|-------|--------|
| MADERO<br>one 180 g hamburger                | R\$ | 57    | 44     |
| SUPER MADERO<br>two 180 g hamburgers         | R\$ | 65    | 52     |
| BACON MADERO ⊛<br>one 180 g hamburger        | R\$ | 67    | 44     |
| SUPER BACON MADERO ⊗<br>two 180 g hamburgers | R\$ | 77    | 64     |
| JUNIOR<br>One 130 g hamburger                | R\$ | 53    | 40     |
| JUNIOR BACON ⊕<br>One 130 g hamburger        | R\$ | 60    | 47     |
| LAMB one 180 g hamburger                     | R\$ | 63    | 50     |
| BACON LAMB ⊛<br>one 180 g hamburger          | R\$ | 73    | 60     |
| SUPER LAMB<br>two 180 g hamburgers           | R\$ | 82    | 69     |

## sandwiches

|                                                                                                                                                  |     | COMBO | SANDWICH |
|--------------------------------------------------------------------------------------------------------------------------------------------------|-----|-------|----------|
| CHORIPÁN The most famous Argentinian sandwich ⊕ € flame grilled smoked sausage (130 g ) served with lettuce, vinaigrette and homemade mayonnaise | R\$ | 57    | 44       |
| CHEESE CHICKEN CRISPY ⊕<br>two crispy breaded chicken fillets (140 g ), homemade<br>mayonnaise, cheddar cheese, lettuce and tomato               | R\$ | 57    | 44       |
| GRILLED CHEESE CHICKEN ⊕ grilled breaded chicken fillet (130 g ), homemade mayonnaise, cheddar cheese, lettuce and tomato                        | R\$ | 57    | 44       |
| CHEESE MIGNON mignon slices (150 g ), lettuce and organic tomatoes, cheddar cheese and homemade mayonnaise                                       | R\$ | 66    | 53       |
| CHEESE MIGNON BACON mignon slices (150 g ), bacon, lettuce and organic tomatoes, cheddar cheese and homemade mayonnaise                          | R\$ | 73    | 60       |