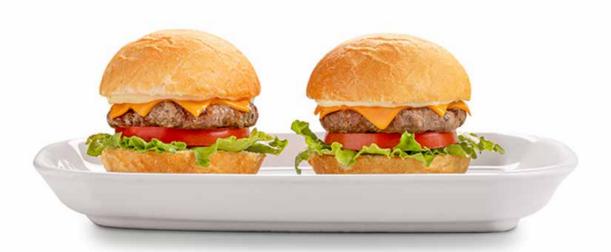

#### Mini Cheeseburgers

Served with one french fries portion (100 g). Prices already with Happy Hour discount.

| MINI CHEESEBURGERS                | R\$ | 53 |
|-----------------------------------|-----|----|
| 4 units. one 45 g hamburger each. |     |    |

| MINI CHEESEBACONS                 | R\$ | 61 |
|-----------------------------------|-----|----|
| 4 units, one 45 g hamburger each. |     |    |

STARTING FROM 5

Switch your combo drink for a draft beer or juice.\*

# kids burgers

| 2 MINI CHEESEBURGERS one 45 g hamburger each | R\$ | 33 | BURGER<br>27 |
|----------------------------------------------|-----|----|--------------|
| 2 MINI CHEESEBACONS one 45 g hamburger each  | R\$ | 37 | 31           |

mini cheeseburgers

54

R\$

41