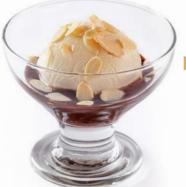

#### Homemade Ice Cream

BY CHEF JUNIOR DURSKI

| VANILLA ICE CREAM WITH CHOCOLATE<br>Sauce and Sliced Almonds - 120 g 💃              | R\$ | 25 |
|-------------------------------------------------------------------------------------|-----|----|
| VANILLA ICE CREAM WITH<br>BERRIES SAUCE - 130 g ¥                                   | R\$ | 25 |
| STRAWBERRY FIT ICE CREAM WITH BERRIES SAUCE - 130 g * * * 0% fat and no added sugar | R\$ | 25 |