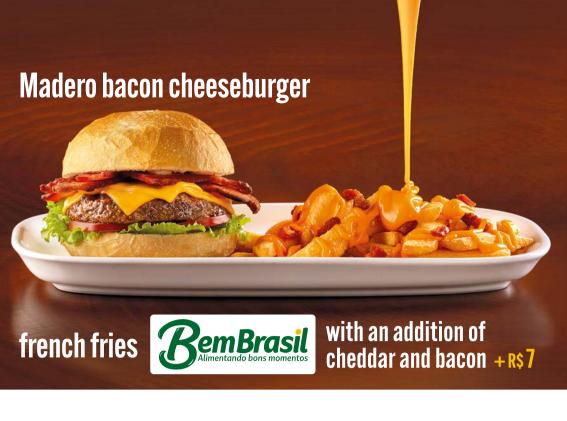

# cheeseburgers

Our cheeseburgers include freshly baked bread, organic lettuce and tomatoes, cheddar cheese, homemade mayonnaise and flame-grilled pure meat. Served with French fries that are crunchy on the outside and soft on the inside.

| Madero<br>one 180 g ⊠ hamburger                | R\$ | 51 |
|------------------------------------------------|-----|----|
| Bacon Madero<br>one 180 g ⊚ hamburger⊙         | R\$ | 59 |
| Super Madero<br>two 180 g ⊚ hamburgers         | R\$ | 61 |
| Super Bacon Madero<br>two 180 g ⊚ hamburgers ⊙ | R\$ | 71 |
| <b>Junior</b> one 130 g ⊚ hamburger            | R\$ | 47 |
| Bacon Junior<br>one 130 g ⊚ hamburger ⊙        | R\$ | 54 |
| <b>Lamb</b> one 180 g ⊚ hamburger              | R\$ | 59 |
| Super Lamb<br>two 180 g ⊚ hamburgers           | R\$ | 76 |
| Bacon Lamb<br>one 180 g ≅ hamburger ⊙          | R\$ | 67 |

## add-ons

Make your cheeseburgers and sandwiches even more delicious!

| Extra Bacon 🕯        | R\$ | 9 |
|----------------------|-----|---|
| Extra Mayonnaise 🗸 🛣 | R\$ | 6 |
| Extra Cheddar Cheese | R\$ | 5 |