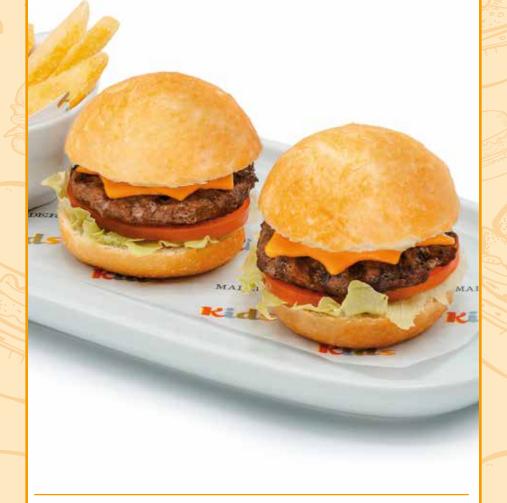

### Mini Cheeseburgers

Freshly baked bread, fresh organic lettuce and tomatoes, cheddar cheese, homemade mayonnaise and flame-grilled pure meat. Served with a kids french fries portion.

| 2 MINI CHEESEBURGERS with one 45 g hamburger each ⊚ | R\$ | 30 |
|-----------------------------------------------------|-----|----|
| 2 MINI CHEESEBACONS with one 45 g hamburger each ⊚  | R\$ | 34 |