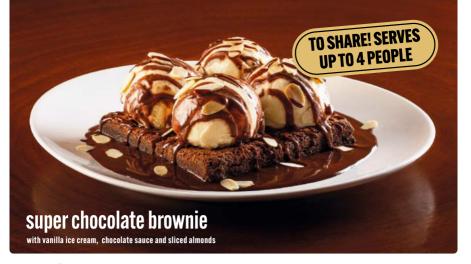

**DULCE DE LECHE PETIT GÂTEAU** - 200 g with vanilla ice cream and berries sauce. SUPER CHOCOLATE BROWNIE - 640 g RŚ 67 with vanilla ice cream, chocolate sauce and sliced almonds. CHOCOLATE BROWNIE - 180 g 35 RŚ with vanilla ice cream, chocolate sauce and sliced almonds. ITALIAN CHOCOLATE STRAW - 175 g 31 R\$ A Brazilian sweet made with layers of brigadeiro (a chocolate and condensed milk mixture) and crumbled biscuits. Served with vanilla ice cream and chocolate sauce. BRIGADEIRO - 120 g 27 RŚ Traditional Brazilian sweet made with condensed milk and chocolate. **AFFOGATO** - 120 g \* 18 R\$ vanilla ice cream and Espresso Leggero. 35 PAPAYA CREAM - 180 g 🖎 R\$ with blackcurrant liqueur **GRANDMA IZABEL'S PETIT FOUR** - 110 g 19 R\$ DULCE DE LECHE MINI MOUSSE - 38 g R\$ 10 perfect with coffee. **Nespresso Coffees** R\$ Espresso Leggero (40 ml) | Ristretto (25 ml) | Espresso Decaffeinato (40 ml)