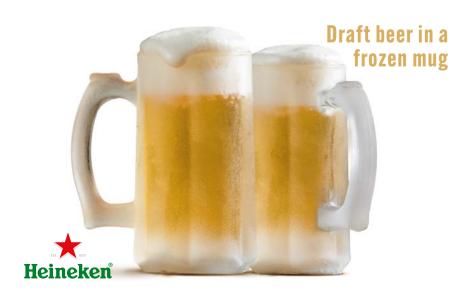

## draft beer & beer

Heineken Draft Beer in a frozen mug - 350 ml R\$ 17 Beer Heineken Zero - 330 ml R\$ 17