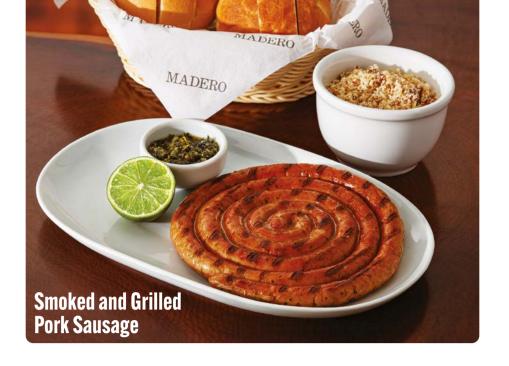

# appetizers

| Tenderloin Carpaccio with arugula and parmesan cheese Made with thin slices of raw filet Tenderloin. Served with a bread basket. | R\$ | 59 |
|----------------------------------------------------------------------------------------------------------------------------------|-----|----|
| Smoked and grilled Pork Sausage with crusty bread, farofa and chimichurri sauce.                                                 |     |    |
| Big - 350 g ⊗ k ⊠                                                                                                                | R\$ | 62 |
| Small - 130 g ⊕ ¥ ≅                                                                                                              | R\$ | 38 |
| Mini Chicken Coxinhas                                                                                                            |     |    |
| Big - 12 units ⊚                                                                                                                 | R\$ | 32 |
| Small - 6 units ⊚                                                                                                                | R\$ | 19 |
| Madero Super Wings - 7 units ⊚ 🖟                                                                                                 | R\$ | 41 |
| Mini Brazilian Pastel - 6 units<br>Meat ⊚ % or Cheese and Oregano ∨                                                              | R\$ | 32 |
| Schnitzel - Breaded pork tenderloin - 220 g ⊙ 🖟 🗑                                                                                | R\$ | 43 |