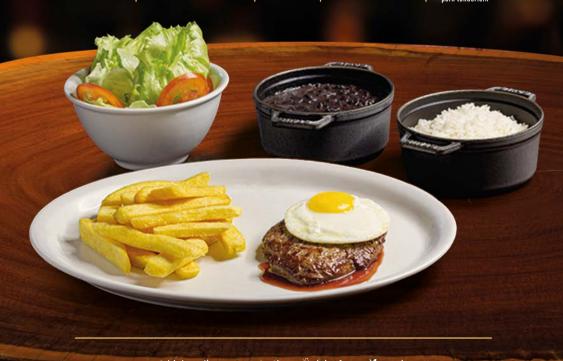

## tenderloin

Served with a pasta or two side dishes of your choice.

| Grilled Tenderloin - 200 g $\ensuremath{\overline{\boxtimes}}$                  | R\$ | 92 |
|---------------------------------------------------------------------------------|-----|----|
| Tenderloin with Green Pepper sauce - 200 g $\ensuremath{\overline{\bowtie}}$    | R\$ | 98 |
| Tenderloin topped with a sunny side up egg - 200 g $\ensuremath{\text{s}}$      | R\$ | 98 |
| Tenderloin with Gorgonzola sauce - 200 g $\ensuremath{\text{sa}}$               | R\$ | 98 |
| Tenderloin with Parmesan Cheese sauce - 200 g $\ensuremath{\overline{\bowtie}}$ | R\$ | 98 |
| Tenderloin with Mustard sauce - 200 g $\ensuremath{\overline{\boxtimes}}$       | R\$ | 98 |
| Chef's Tenderloin - 200 g ⊚                                                     | R\$ | 98 |
| Tenderloin Parmigiana - 130 g ≅                                                 | R\$ | 75 |
| Tenderloin Stroganoff - 250 g ${\overline{\mbox{s}}}$                           | R\$ | 98 |