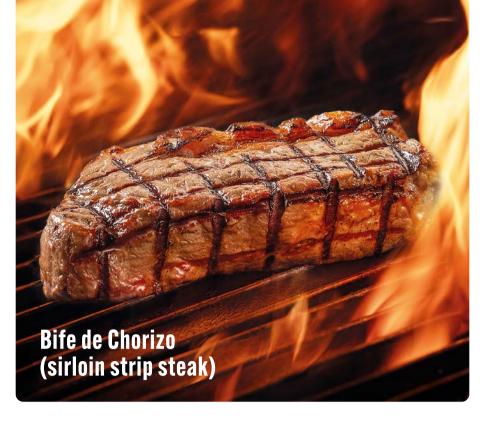

#### Selected meats by Chef Junior Durski.

Served with a side salad, Chef's sauce, chimichurri sauce and a side dish of your choice.

| Bife de Chorizo (sirloin strip steak) - 350 g $\ensuremath{\mathtt{g}}$ | R\$ | 103 |
|-------------------------------------------------------------------------|-----|-----|
| Ribeye Steak - 250 g ⊚                                                  | R\$ | 93  |
| French Rack - 500 g ≅                                                   | R\$ | 155 |
| French Rack - 300 g ≅                                                   | R\$ | 110 |
|                                                                         |     |     |