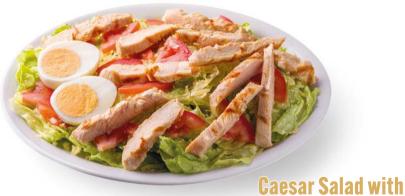

salads grilled Chicken breast

| Caesar Salad ♥ Organic lettuce and tomato, boiled egg, Caesar sauce, parmesan cheese and panzanellas. | R\$ | 41 |
|-------------------------------------------------------------------------------------------------------|-----|----|
| Caesar Salad with grilled tenderloin                                                                  | R\$ | 71 |
| Caesar Salad with grilled Chicken breast                                                              | R\$ | 58 |
| Chef's Salad ♥ Julienne lettuce, tomato, parmesan, crispy bacon and Caesar sauce.                     | R\$ | 46 |
| Chef's Salad with grilled tenderloin                                                                  | R\$ | 76 |
| Chef's Salad with grilled Chicken breast                                                              | R\$ | 63 |
| Tomato and Onion Salad *                                                                              | R\$ | 29 |
| Mini Green Salad ☀                                                                                    | R\$ | 15 |