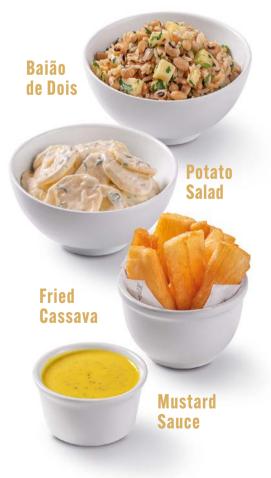

## extras

| Fried Cassava                          | R\$ | 23 |
|----------------------------------------|-----|----|
| Potato Salad                           | R\$ | 29 |
| Sautéed Potatoes                       | R\$ | 23 |
| Baião de Dois (rice, beans and spices) | R\$ | 29 |
| Farofa with Eggs                       | R\$ | 24 |
| Tomato and Onion Salad                 | R\$ | 29 |
| Sunny side up Egg                      | R\$ | 5  |
| White Cassava flour                    | R\$ | 12 |
| Ricota and Spinach Ravioli             | R\$ | 21 |

#### Extra sauces

| Mustard sauce         | R\$ | 14 |
|-----------------------|-----|----|
| Gorgonzola sauce      | R\$ | 14 |
| Parmesan Cheese sauce | R\$ | 14 |
| Mayonnaise            | R\$ | 6  |
| Heart of Palm cream   | R\$ | 6  |