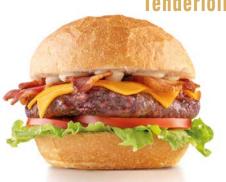

## cheese tenderloin

| Madero Cheese Tenderloin<br>Tenderloin slices (150 g ඁ), lettuce and organic tomatoes, cheddar cheese<br>and homemade mayonnaise.         | R\$ | 60 |
|-------------------------------------------------------------------------------------------------------------------------------------------|-----|----|
| Bacon Cheese Tenderloin ⊚<br>Tenderloin slices (150 g ⊠), bacon, lettuce and organic tomatoes, cheddar<br>cheese and homemade mayonnaise. | R\$ | 68 |