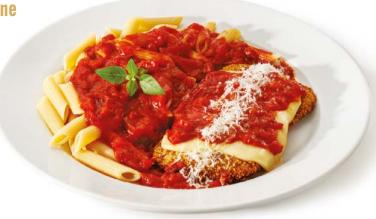

Tenderloin Parmigiana with penne

#### **CHOOSE YOUR PASTA:**

Spaghetti • Penne • Ricota and Spinach Ravioli

| Polpetone Made with ground beef, pork and spices, covered with mozzarella cheese and tomatoes sauce. | R\$ | 74 |
|------------------------------------------------------------------------------------------------------|-----|----|
| Tenderloin Parmigiana                                                                                | R\$ | 88 |
| Chicken Breast Parmigiana                                                                            | R\$ | 68 |
| Parmesan Cheese sauce v                                                                              | R\$ | 58 |
| Bolognese                                                                                            | R\$ | 64 |
| Chef's Sauce Made with chopped tenderloin, tomatoes sauce and parmesan cheese.                       | R\$ | 74 |