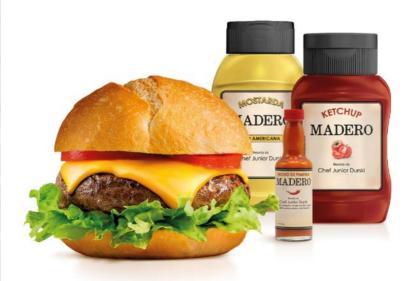

# cheeseburgers

Our cheeseburgers include freshly baked bread, organic lettuce and tomatoes, cheddar cheese, homemade mayonnaise and flame-grilled pure meat. Served with French fries that are crunchy on the outside and soft on the inside.

| Madero<br>one 180 g ⊠ hamburger                | R\$ | 51 |
|------------------------------------------------|-----|----|
| Bacon Madero<br>one 180 g ⊚ hamburger⊙         | R\$ | 59 |
| Super Madero<br>two 180 g ⊚ hamburgers         | R\$ | 61 |
| Super Bacon Madero<br>two 180 g ⊚ hamburgers ⊙ | R\$ | 71 |
| <b>Junior</b> one 130 g ⊚ hamburger            | R\$ | 47 |
| Bacon Junior<br>one 130 g ⊚ hamburger ⊙        | R\$ | 54 |
| <b>Lamb</b> one 180 g ⊚ hamburger              | R\$ | 59 |
| Super Lamb<br>two 180 g ⊚ hamburgers           | R\$ | 76 |
| Bacon Lamb<br>one 180 g ≅ hamburger ⊙          | R\$ | 67 |