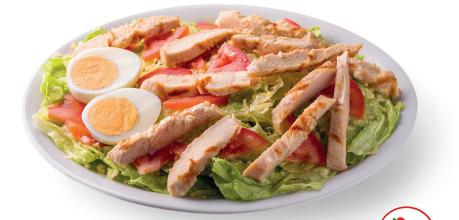

| salads                                                                               | ADD CRISPY BACON<br>For an additional R\$ 7 |    |
|--------------------------------------------------------------------------------------|---------------------------------------------|----|
| MINI GREEN SALAD ĸ                                                                   | R\$                                         | 15 |
| <b>Caesar Salad</b> y<br>Organic lettuce and tomato, boiled egg, Caesar sauce, parme | Πψ                                          | 42 |
| CAESAR SALAD WITH GRILLED TENDERLOIN                                                 | R\$                                         | 74 |
| CAESAR SALAD WITH GRILLED CHICKEN BREAST R\$                                         |                                             | 61 |

# Caesar Salad with grilled Chicken breast

RGA

|     | pasta                                                                                                 |                                                                   |                                       |    |
|-----|-------------------------------------------------------------------------------------------------------|-------------------------------------------------------------------|---------------------------------------|----|
|     | Ch                                                                                                    | oose your pasta                                                   |                                       |    |
|     | SPAGHETTI - 130 g                                                                                     | PENNE - 130 g                                                     | RICOTA AND SPINACH<br>RAVIOLI - 160 g |    |
|     |                                                                                                       | 30-                                                               | 1                                     |    |
|     | PARMESAN CHEESE SAUCE -                                                                               | 150 g 🌾                                                           | R\$                                   | 59 |
|     | ALLA BOLOGNESE SAUCE - 231<br>Made with ground flank steak, tomato s                                  | O g<br>auce, fresh cream and parmesan cheese.                     | R\$                                   | 65 |
|     | <b>CHEF'S SAUCE</b> - 320 g<br>Made with chopped tenderloin, tomatoe                                  | es sauce and parmesan cheese.                                     | R\$                                   | 75 |
|     | <b>Parmigiana</b><br>Breaded meat (145g), covered with moz<br>Served with one pasta or two side dishe | zarella cheese and lots of tomatoes sauce i<br>so of your choice. | (230 g).                              |    |
| new | FRALDINHA (FLANK STEAK) PAR                                                                           | MEGIANA                                                           | R\$                                   | 79 |
|     | CHICKEN BREAST PARMIGIA                                                                               | NA                                                                | R\$                                   | 69 |
|     | Milanese<br>Served with one pasta or two side dishe                                                   | s of your choice.                                                 |                                       |    |
| new | MILANESE FRALDINHA (FLANK                                                                             | ( STEAK)                                                          | R\$                                   | 65 |
| new | MILANESE FRALDINHA (FLANK                                                                             | ( STEAK) <b>WITH MOZZARELLA CHEE</b>                              | R\$                                   | 67 |
|     |                                                                                                       | en & fis<br>sh of your choice. If you prefer, order the           |                                       |    |
|     | Serveu with she salau and a she up                                                                    | או טו צטעו טווטונים. וו צטע גופונד, טועפו נוונ                    | salau Without Datoll.                 |    |