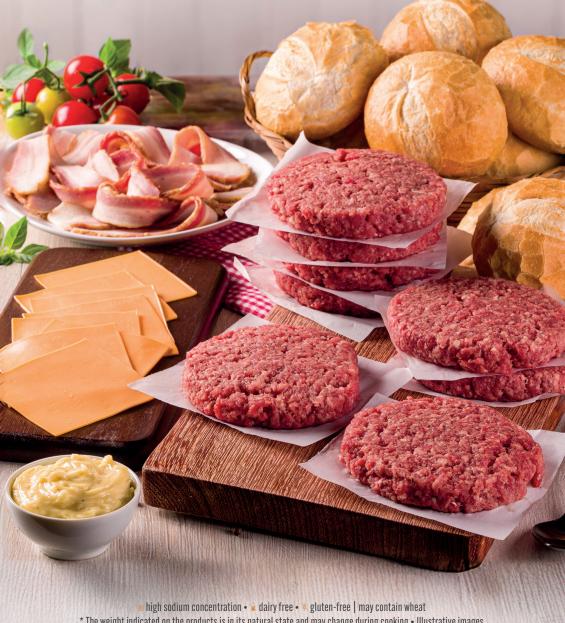

# Take MADERO products home to cook

| MADERO'S CRUSTY BREAD<br>60 g (unit)   frozen              | R\$ | 4  |
|------------------------------------------------------------|-----|----|
| MADERO HAMBURGER - 180 g 📽 🕅<br>Frozen                     | R\$ | 15 |
| MAYONNAISE - 120 g 📽<br>Chilled                            | R\$ | 16 |
| CHEDDAR CHEESE - 144 g ⊛ ًً<br>Chilled   eight 18 g slices | R\$ | 17 |
| SLICED BACON - 200 g ⊙≌<br>Frozen                          | R\$ | 26 |
| MADERO'S FRENCH FRIES - 400 g 📽 🕅<br>Frozen                | R\$ | 14 |
| <b>PORK SAUSAGE</b> - 350 g ⊚ <b>≌</b><br>Frozen           | R\$ | 33 |
| FAROFA - 300 g 📽<br>Chilled                                | R\$ | 24 |
| KETCHUP - 350 g 📽 🛝                                        | R\$ | 17 |
| MUSTARD - 320 g 📽                                          | R\$ | 19 |

| PEPPER SAUCE - 60 ml    * OLIVE OIL- 500 ml THERMAL TOTE BAG MADERO KNIFE                                                                                                                                                                                                               | R\$ | 20<br>69<br>51<br>122 |
|-----------------------------------------------------------------------------------------------------------------------------------------------------------------------------------------------------------------------------------------------------------------------------------------|-----|-----------------------|
| <ul> <li>4-PERSON KIT - BURGER</li> <li>4 Madero hamburgers - 180 g each</li> <li>4 Madero crusty breads - 60 g each</li> <li>1 Cheddar Cheese- 8 slices</li> <li>1 Mayonnaise - 120 g</li> </ul>                                                                                       | R\$ | 104                   |
| <ul> <li>4-PERSON KIT - BACON</li> <li>4 Madero hamburgers - 180 g each</li> <li>4 Madero crusty breads - 60 g each</li> <li>1 Sliced bacon - 200 g</li> <li>1 Cheddar cheese - 8 slices</li> <li>1 Mayonnaise - 120 g</li> <li>1 Ketchup - 320 g</li> <li>1 Mustard - 300 g</li> </ul> | R\$ | 162                   |