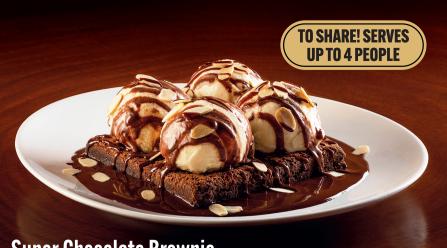

# desserts

| <b>DULCE DE LECHE PETIT GÂTEAU</b> - 200 g<br>With vanilla ice cream and berries sauce.          | R\$ | 49 |
|--------------------------------------------------------------------------------------------------|-----|----|
| <b>CHOCOLATE PETIT GÂTEAU</b> - 200 g<br>With vanilla ice cream.                                 | R\$ | 49 |
| SUPER CHOCOLATE BROWNIE - 640 g<br>With vanilla ice cream, chocolate sauce and sliced almonds.   | R\$ | 71 |
| <b>CHOCOLATE BROWNIE</b> - 180 g<br>With vanilla ice cream, chocolate sauce and sliced almonds.  | R\$ | 37 |
| <b>BRIGADEIRO</b> - 120 g<br>Traditional Brazilian sweet made with condensed milk and chocolate. | R\$ | 29 |
| <b>AFFOGATO</b> - 120 g <b>*</b><br>Vanilla ice cream and Espresso Leggero.                      | R\$ | 20 |
| PAPAYA CREAM WITH BLACKCURRANT LIQUEUR - 180 g 🕏                                                 | R\$ | 37 |
| GRANDMA IZABEL'S PETIT FOUR - 110 g                                                              | R\$ | 22 |
| DULCE DE LECHE MINI MOUSSE - 38 g N<br>Pairs well with coffee.                                   | R\$ | 11 |
| Homemade Ice Cream<br>by Chef Junior Durski                                                      |     |    |
| VANILLA ICE CREAM WITH CHOCOLATE<br>SAUCE AND SLICED ALMONDS - 120 g 💘                           | R\$ | 27 |
| VANILLA ICE CREAM WITH BERRIES SAUCE - 130 g 🕷                                                   | R\$ | 27 |
| STRAWBERRY FIT ICE CREAM WITH BERRIES SAUCE - 130 g 🕸                                            | R\$ | 27 |
| Nespresso Coffees                                                                                | R\$ | 10 |
|                                                                                                  |     |    |

### Dulce de Leche Petit Gâteau with vanilla ice cream and berries sauce