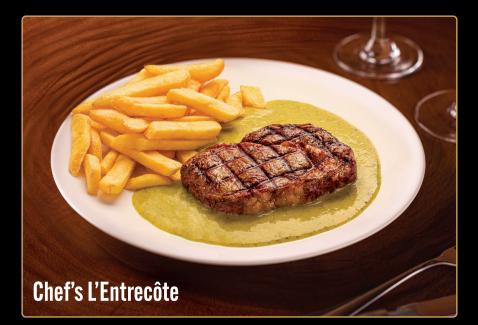

### **L'Entrecôte**

FRENCH RACK - 300 g

**CHEF 'S L'ENTRECÔTE** - 250 g Ribeye steak with basil and mustard sauce. Served with Madero French fries.