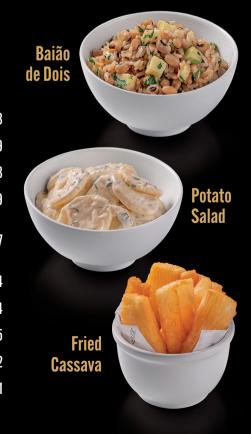

EXTRA SIDE DISH

R\$ **20** 

| extras                                                         |     |    |
|----------------------------------------------------------------|-----|----|
| FRIED CASSAVA                                                  | R\$ | 23 |
| POTATO SALAD                                                   | R\$ | 29 |
| SAUTÉED POTATOES                                               | R\$ | 23 |
| BAIÃO DE DOIS<br>rice, beans, Brazilian curd cheese and spices | R\$ | 29 |
| BIRO-BIRO RICE<br>rice, eggs, crispy potatoes and bacon        | R\$ | 27 |
| FAROFA WITH EGGS                                               | R\$ | 24 |
| TOMATO AND ONION SALAD                                         | R\$ | 24 |
| SUNNY SIDE UP EGG                                              | R\$ | 5  |
| WHITE CASSAVA FLOUR                                            | R\$ | 12 |
| RICOTA AND SPINACH RAVIOLI                                     | R\$ | 21 |
|                                                                |     |    |