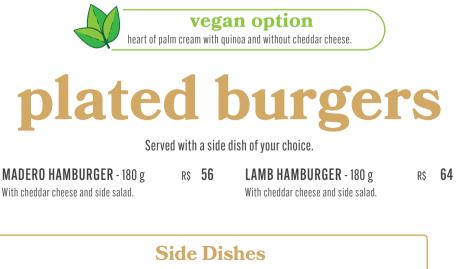

### Cheeseburgers

| <b>MADERO</b><br>One 180 g hamburger                 | R\$ | 56 |
|------------------------------------------------------|-----|----|
| <b>BACON MADERO</b><br>One 180 g hamburger ⊛         | R\$ | 64 |
| <b>SUPER MADERO</b><br>Two 180 g hamburgers          | R\$ | 66 |
| <b>SUPER BACON MADERO</b><br>2 hamburgers de 180 g ⊛ | R\$ | 76 |
| <b>JUNIOR</b><br>One 130 g hamburger                 | R\$ | 52 |
| <b>BACON JUNIOR</b><br>One 130 g hamburger ⊛         | R\$ | 59 |
| SUPER JUNIOR<br>Two 130 g hamburgers                 | R\$ | 62 |
| SUPER BACON JUNIOR<br>Two 130 g hamburgers ⊛         | R\$ | 72 |

### **Side Dishes**

RICE (SWITCH TO BIRO-BIRO RICE FOR AN ADDITIONAL RS 7) • FRENCH FRIES • BREAD BASKET Madero Farofa (Switch to Farofa with Eggs for an additional RS 4) • Buttered Penne Buttered Spaghetti • Buttered Vegetables • Caesar Salad