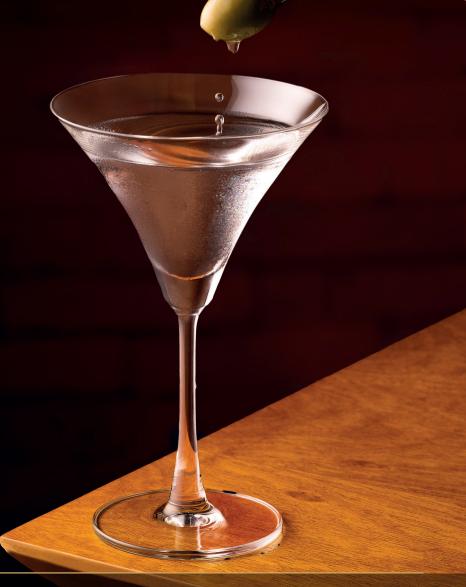

| NON-ALCOHOLIC FRUIT COCKTAIL<br>Orange juice, strawberry, cinnamon and sugar        | R\$ | 32 |
|-------------------------------------------------------------------------------------|-----|----|
| <b>BOULEVARDIER</b><br>Bourbon, Vermouth Carpano and Campari                        | R\$ | 42 |
| DRY MARTINI<br>Gin, Vermouth Carpano and olive                                      | R\$ | 41 |
| GARIBALDI<br>Campari and orange juice                                               | R\$ | 33 |
| MADERO'S STRAWBERRY<br>Vodka, Amaretto, lime juice, strawberry and sugar            | R\$ | 48 |
| MARGARITA<br>Tequila, Cointreau, lime juice, salt and sugar                         | R\$ | 38 |
| <b>MOJITO</b><br>Rum, mint, lime juice, sparkling water and sugar                   | R\$ | 38 |
| MOSCOW MULE IN A FROZEN MUG<br>Vodka, ginger, lime juice, sparkling water and sugar | R\$ | 38 |
| NEGRONI PREMIUM<br>Gin Tanqueray, Vermouth Carpano and Campari                      | R\$ | 48 |
| NEGRONI                                                                             | R\$ | 38 |