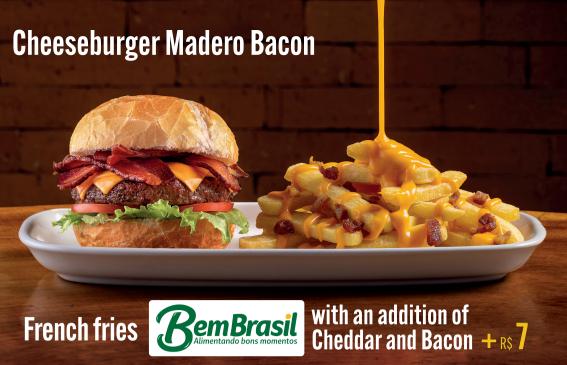

Add-on

| new                                                     |
|---------------------------------------------------------|
| ADD CHEDDAR AND<br>Bacon to your<br>French Fries - 40 g |
| FOR AN ADDITIONAL R\$                                   |

7

⊙ high sodium concentration • ዿ dairy free • Y veggie • Illustrative images \* The weight indicated on the products is in its natural state and may change during cooking